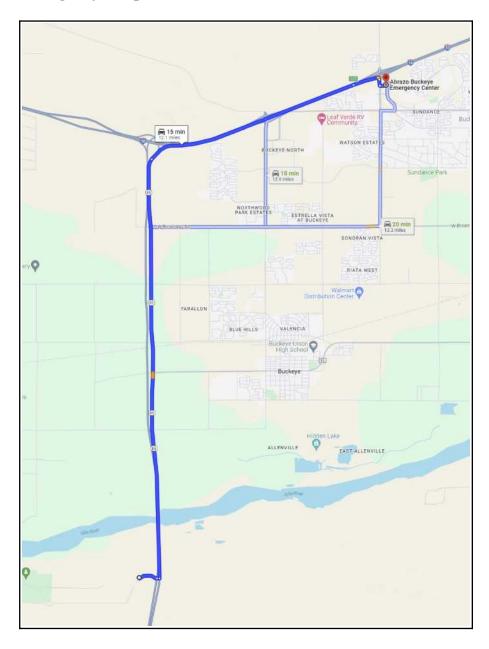

## Robbins Butte Wildlife Area Buckeye, Arizona

| Event Director                   |                                                                                                                                                                                                                                                                                                                                                                                                                                                                                         | Cell:                                                  |
|----------------------------------|-----------------------------------------------------------------------------------------------------------------------------------------------------------------------------------------------------------------------------------------------------------------------------------------------------------------------------------------------------------------------------------------------------------------------------------------------------------------------------------------|--------------------------------------------------------|
| Cell Reception                   | Cell reception 2 or 3 bars in spots but unreliable. Closest reliable reception is on Hwy 85 toward I-10.                                                                                                                                                                                                                                                                                                                                                                                |                                                        |
| Emergency Medical<br>Service     | Ambulance Police Fire Search                                                                                                                                                                                                                                                                                                                                                                                                                                                            | 911                                                    |
| For Responders                   | Event Location - Registration Table                                                                                                                                                                                                                                                                                                                                                                                                                                                     |                                                        |
|                                  | The Robbins Butte Wildlife Area event site is located south of the Gila River and just west of AZ 85. Turn right (west) at the sign for Robbins Butte Wildlife Area.                                                                                                                                                                                                                                                                                                                    |                                                        |
| Event Location (UTM)             | 12N 348363E 3687804N                                                                                                                                                                                                                                                                                                                                                                                                                                                                    |                                                        |
| Event Location (Lat/Long)        | 33°19.12248', -112°37.74198'<br>33.3187080°, -112.6290330°                                                                                                                                                                                                                                                                                                                                                                                                                              |                                                        |
| Event Location (Directions)      | <ul> <li>Travel west on Interstate-10 to exit 112. Take exit 112. The exit sign indicates "AZ85 to I-8, Yuma, San Diego".</li> <li>Proceed south on AZ Highway 85 for about 7 miles to milepost 147 (south of the Gila River bridge). Turn right (west) at the sign for Robbins Butte Wildlife Area.</li> <li>Continue approximately 0.3 miles on an improved dirt road to the parking area on the north side of the road. Look for the orange and white orienteering signs.</li> </ul> |                                                        |
| Contacts                         |                                                                                                                                                                                                                                                                                                                                                                                                                                                                                         |                                                        |
| Local Emergency Room<br>Hospital | Abrazo Buckeye Emergency Center<br>(623) 925-3980<br>525 S Watson Rd, Buckeye, AZ 85326                                                                                                                                                                                                                                                                                                                                                                                                 | Approximately 12.1 miles  Directions: see Attachment 1 |
| Park Ranger                      |                                                                                                                                                                                                                                                                                                                                                                                                                                                                                         |                                                        |
| Police Department                | Buckeye Police Station<br>(623) 349-6400<br>100 N Apache Rd # D, Buckeye, AZ 85326                                                                                                                                                                                                                                                                                                                                                                                                      |                                                        |
| Fire Department                  | Buckeye Fire Station 701<br>(623) 349-6700<br>404 S Miller Rd, Buckeye, AZ 85326                                                                                                                                                                                                                                                                                                                                                                                                        |                                                        |

## Attachment 1 Map to Local Emergency Hospital